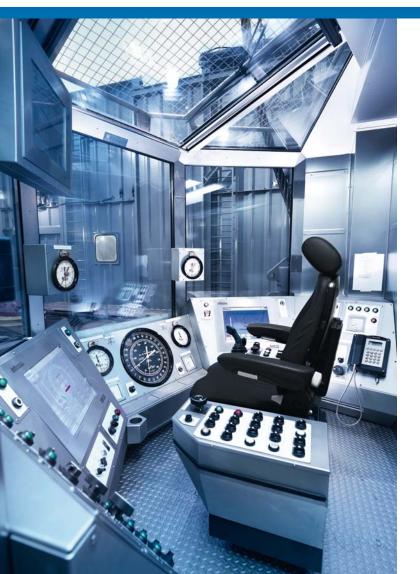

## DRILLER'S CONTROL ROOM

Safe and reliable system to control and indicate all of the rig application's parameters.

## **TECHNICAL DATA**

**DRILLER'S CONTROL ROOM** 

Bentec is committed to manufacturing safe and reliable systems that control and indicate all of the parameters on a drilling rig. The Bentec DRILLER'S CONTROL ROOM provides a comfortable high-quality solution which is perfectly in line with the requirements of offshore and onshore drilling rigs.

The Bentec DRILLER'S CONTROL ROOM is a custom-made solution which contains all of the control and indication instruments required for the specific application. A specially aligned air conditioner makes the Bentec DRILLER'S CONTROL ROOM suitable for application in arctic and desert environments.

The Bentec DRILLER'S CONTROL ROOM housing consists of top-grade stainless steel which requires no additional painting. The specially processed surface of the stainless steel ensures glare-free operation on the drill floor and inside the cabin. Special soundproofed security glass

ensures maximum personnel safety and stress-free working. Pluggable connections between the Power Control Room, the rig's drilling equipment, and the DRILLER'S CONTROL ROOM minimize rig move duration significantly.